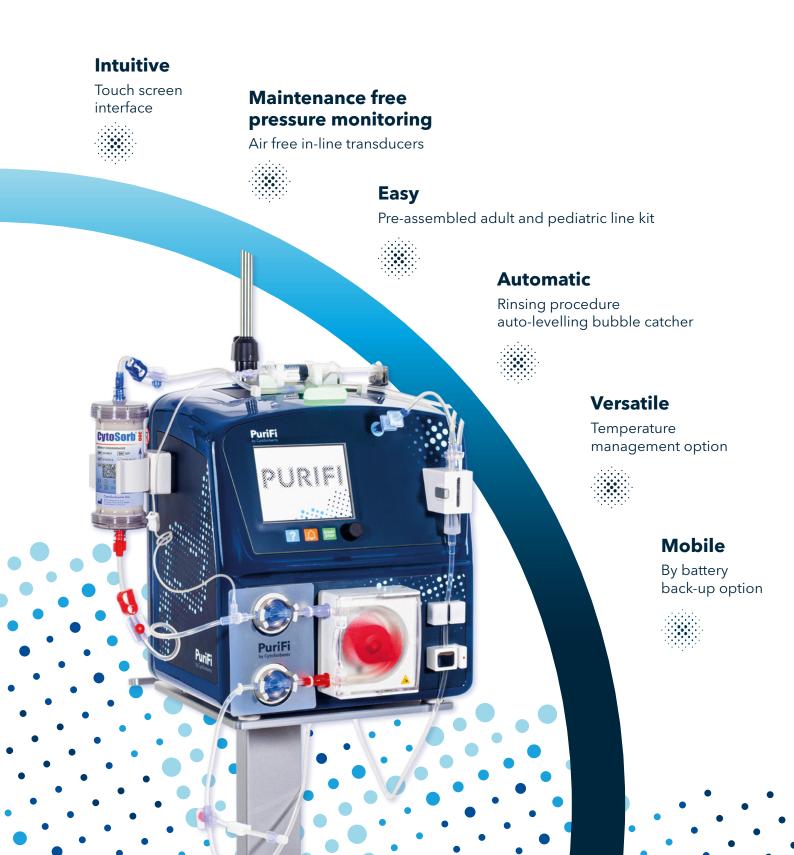

# Empowering independent CytoSorb® Therapy



## ▼ Hemoadsorption setup



Quick Setup Guide: cyto.zone/setup-purifi/eng



Setup video cyto.zone/setup-purifi-video/eng



Venous tubing system **Blood to patient** 

#### **TECHNICAL DATA**

Class

Blood pump [5 to 500] mL/min | Resolution: 5 mL/min

Syringe pump Supported syringes: 30 mL | Flow rate: [0.20] mL / h | Sensitivity: 0.1 mL | Accuracy: +/- 0.2 mL or 2%

Arterial pressure (DOME type) Range: [-250, +120] mmHg | Sensitivity: 1 mmHg | Resolution: 5mmHg

Pre-adsorber pressure (DOME type) Range: [-100, +700] mmHg | Sensitivity: 1 mmHg | Resolution: 5mmHg

Bubble detector Ultrasonic sensor | Sensitivity: 0.1 mL | Flow rate: 100 mL / min

User interface 5.7" touch screen display

Membrane keyboard Containing 3 keys for the primary operation functions

Rotary selector To set the