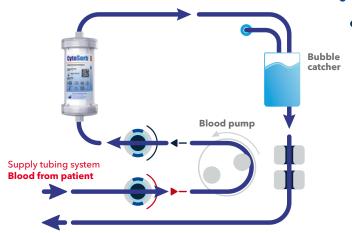

## ▼ Hemoadsorption setup

Quick Setup Guide: cyto.zone/setup-purifi/eng

Setup video cyto.zone/setup-purifi-video/eng

Venous tubing system **Blood to patient** 